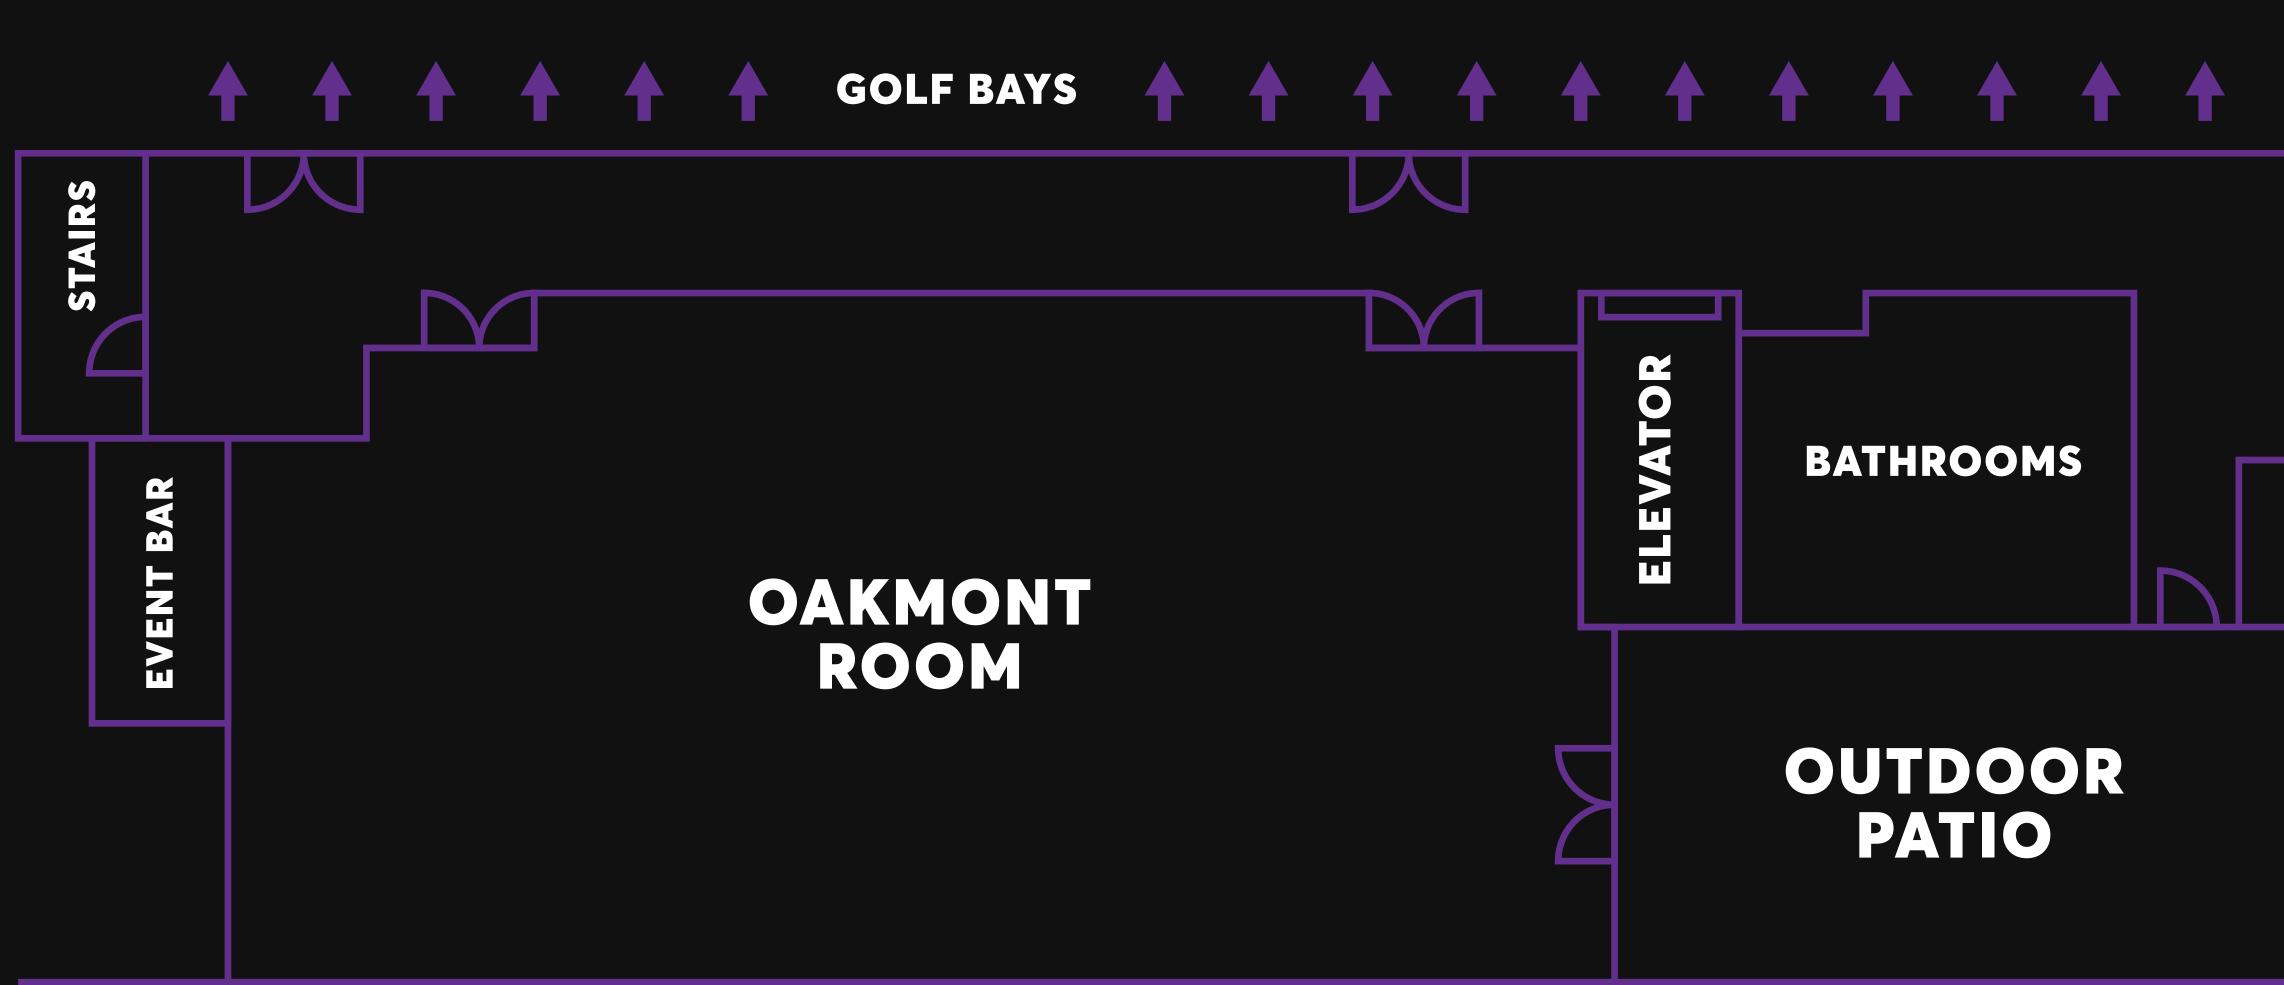

# **ENHANCEMENTS: EVENT SPACES** OAKMONT ROOM

Our spacious 2nd floor Oakmont Room is perfect for hosting larger events with up to 200 people!

### **EVENT SPACE DETAILS:**

200 Max Capacity Custom Seating Layouts Direct Access to Outdoor Patio Event Bar AV Available

### **CLOSE PROXIMITY TO:**

Golf Bays Bathrooms Elevator & Stairs