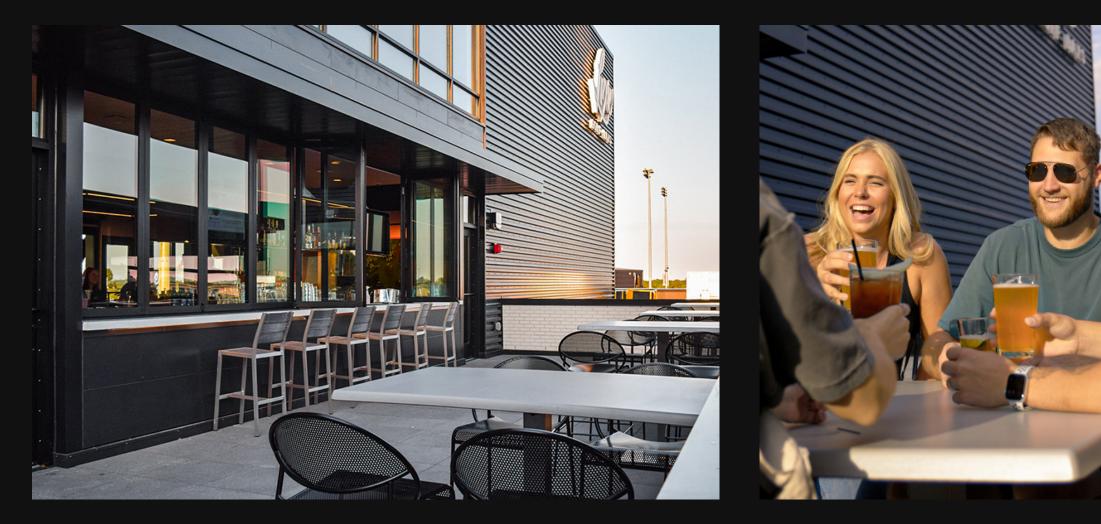

# WE'VE GOT YOU COVERED.

Whether it's a birthday bash, corporate outing, or a wedding celebration, our 57-bay, climate-controlled setup offers the perfect backdrop for your next big thing. With flexible options ranging from small gatherings to full venue buyouts, and featuring a large event space, 3 VIP suites, 3 bars, a beer garden, and 2 restaurants, we've got the space and the swing to make it unforgettable!

# **ENHANCEMENTS: ADDITIONAL SPACES** 2ND FLOOR OUTDOOR PATIO | HINTERHOF BEER GARDEN | POTAWATOMI SPORTS BAR