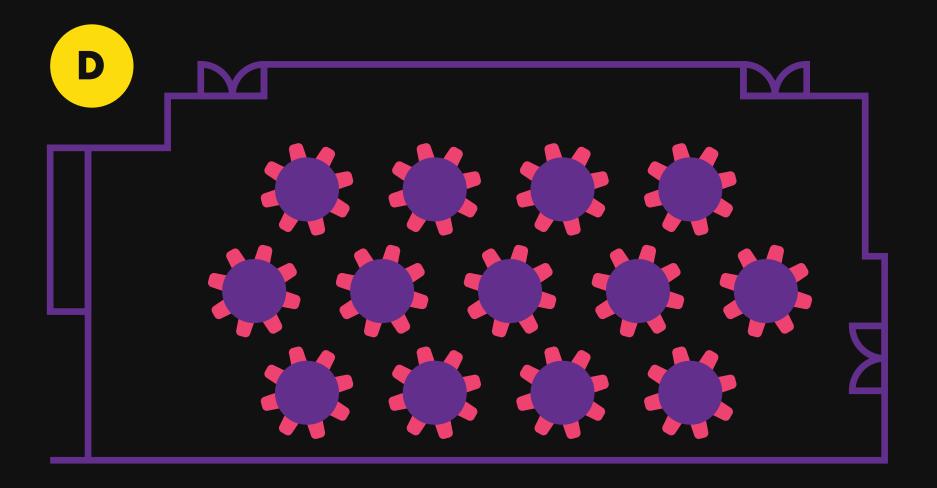

# ENHANCEMENTS: EVENT SPACES OAKMONT ROOM LAYOUT

# **ENHANCEMENTS: EVENT SPACES OAKMONT ROOM CONFIGURATIONS**

| A |   |
|---|---|
|   |   |
|   | Σ |

# ENHANCEMENTS: EVENT SPACES OAKMONT ROOM CONFIGURATIONS (CONTINUED)

Ε

F

**BANQUET LAYOUT** Round Tables (up to 120 guests)

**HIGH TOP LAYOUT** High Tops with Chairs + Open Areas (up to 200 guests)

**HIGH TOP LAYOUT** High Tops + Open Areas, All Standing (up to 200 guests)