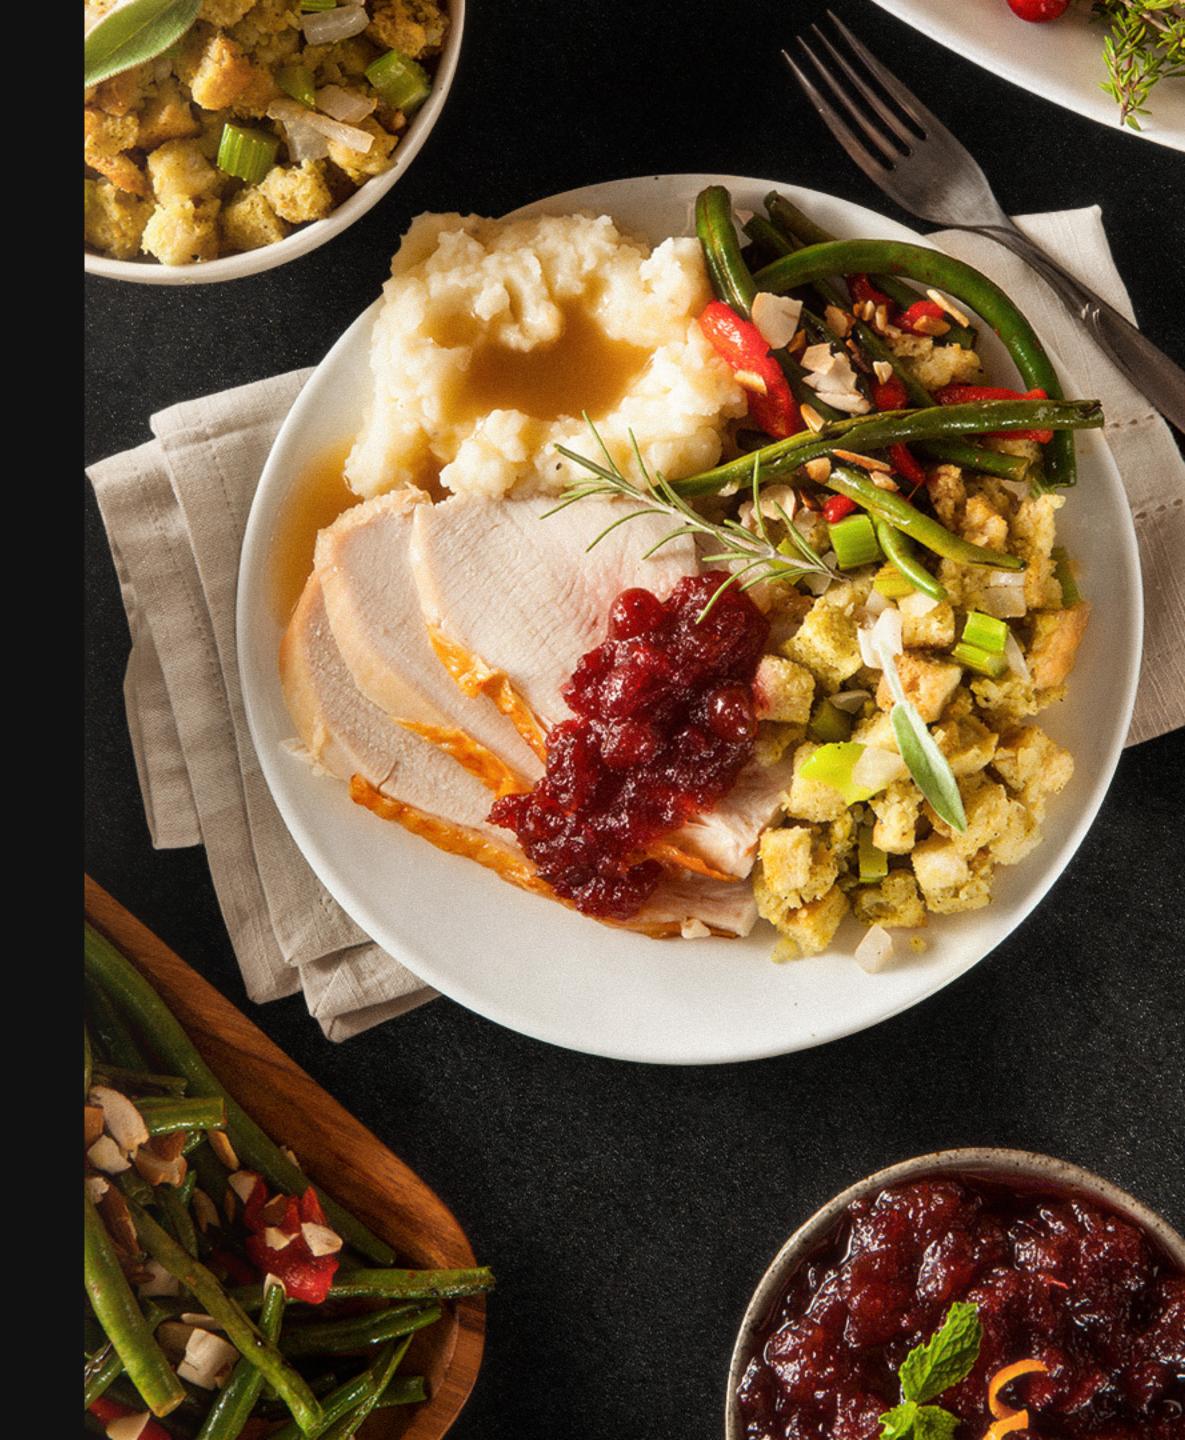

# TRADITIONAL

### **CHOICE OF ENTRÉE**

- OLD FASHIONED GLAZED HAM
- HERB CRUSTED ROASTED TURKEY