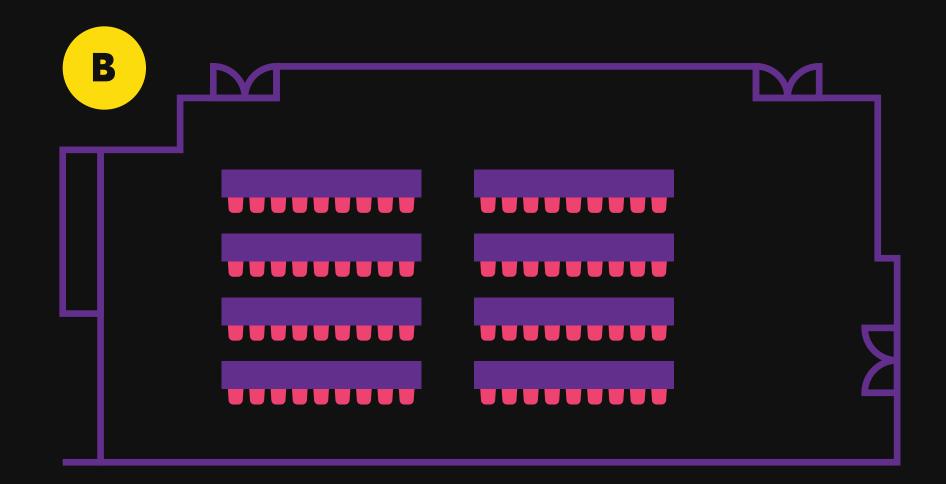

# ENHANCEMENTS: EVENT SPACES OAKMONT ROOM LAYOUT

# **ENHANCEMENTS: EVENT SPACES OAKMONT ROOM CONFIGURATIONS**

| A |   |
|---|---|
|   |   |
|   | Σ |

### **PRESENTATION LAYOUT** Widthwise with Long Tables (up to 72 guests)

С

**PRESENTATION LAYOUT** Widthwise (up to 120 guests)