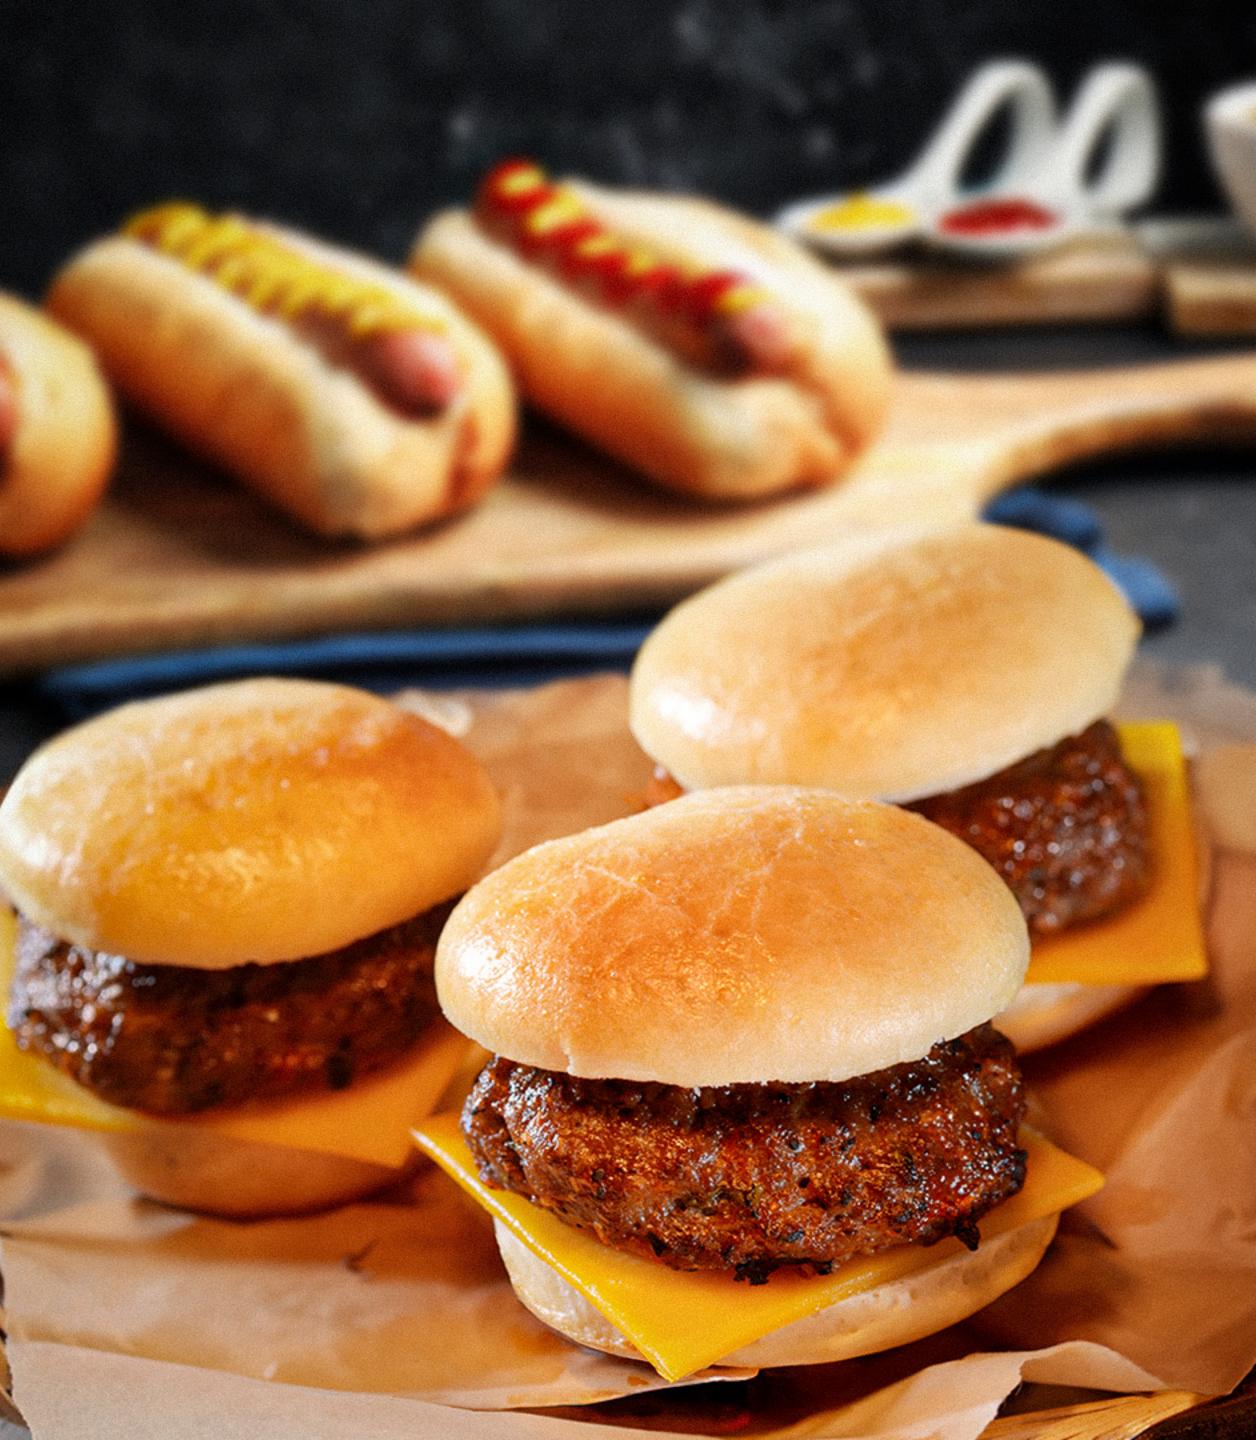

# ALL-DAY MENU OPTIONS TAILGATE BUFFET

GRILLED ANGUS BEEF SLIDERS BREADED CHICKEN SLIDERS BEER & ONION BRAISED BRATS ALL BEEF HOTDOGS

## **SIDES:**

POTATO SALADPASTA SALADCOLESLAWFRUIT SALAD