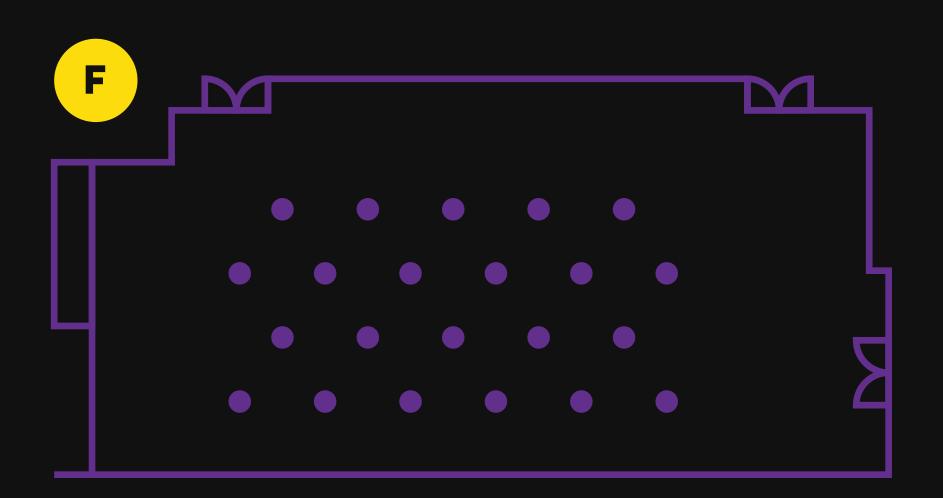

# ENHANCEMENTS: EVENT SPACES OAKMONT ROOM LAYOUT

# **ENHANCEMENTS: EVENT SPACES OAKMONT ROOM CONFIGURATIONS**

| A |   |
|---|---|
|   |   |
|   | Σ |

# ENHANCEMENTS: EVENT SPACES OAKMONT ROOM CONFIGURATIONS (CONTINUED)

Ε

F

**BANQUET LAYOUT** Round Tables (up to 120 guests)

**HIGH TOP LAYOUT** High Tops with Chairs + Open Areas (up to 200 guests)

**HIGH TOP LAYOUT** High Tops + Open Areas, All Standing (up to 200 guests)