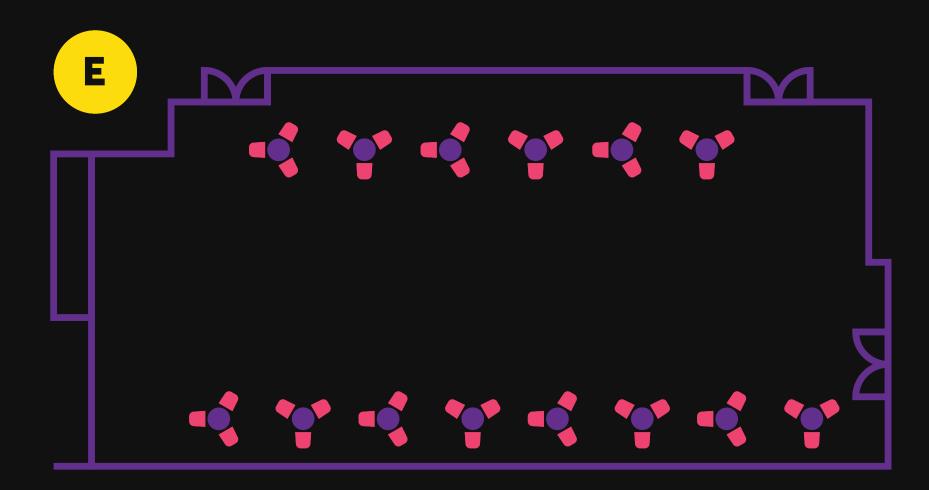

# ENHANCEMENTS: EVENT SPACES OAKMONT ROOM LAYOUT

# **ENHANCEMENTS: EVENT SPACES OAKMONT ROOM CONFIGURATIONS**

| A |   |
|---|---|
|   |   |
|   | Σ |

# **PRESENTATION LAYOUT**

Lengthwise (up to 120 guests)