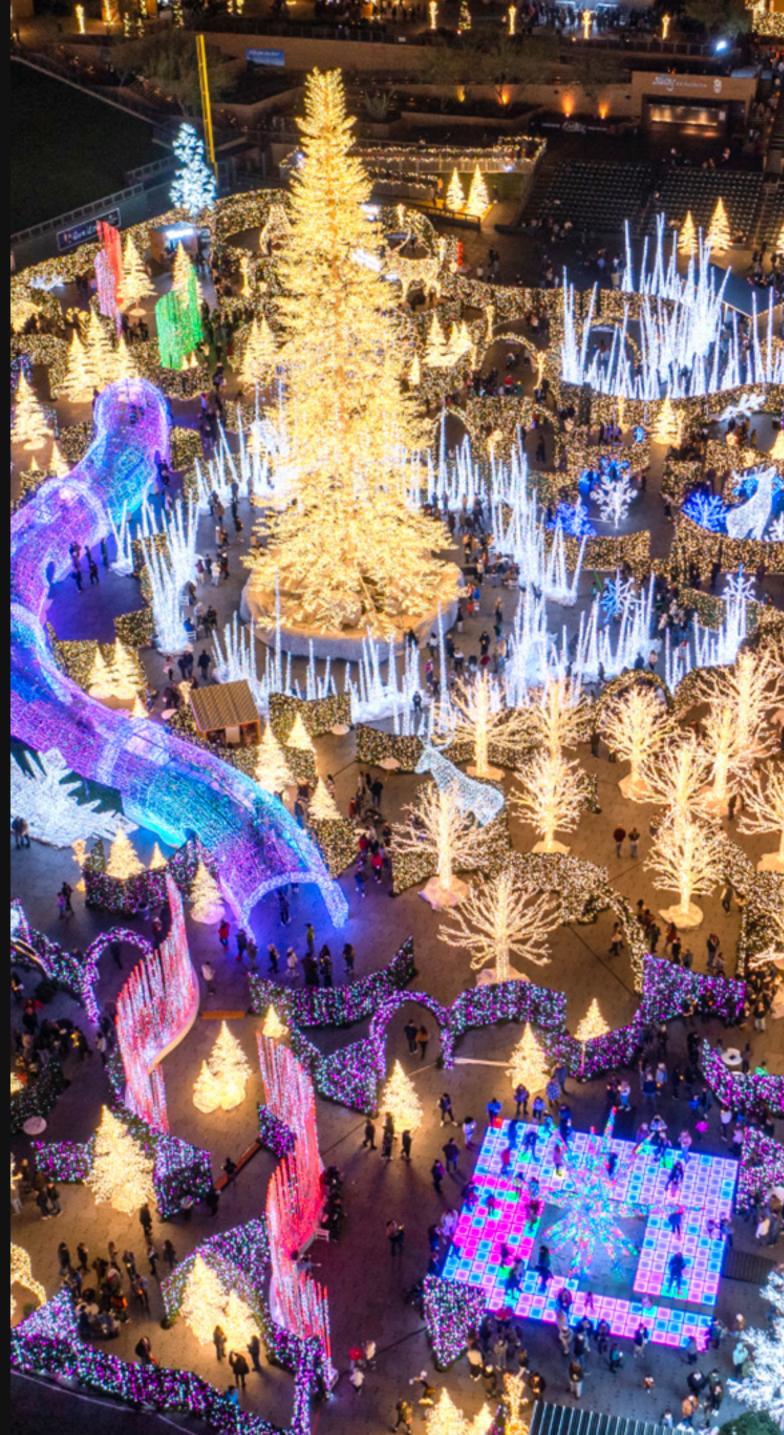

# **SEASONAL ENHANCEMENTS**

Enhancements only available with purchase of a SnowGlobe Ticket. Tickets can be purchased at SnowGlobeMagic.com!

### **SNOWGLOBE-INSPIRED LIGHT MAZE**

Wander through a holiday maze filled with twinkling lights, designed to immerse you in the magic of a Christmas snowglobe