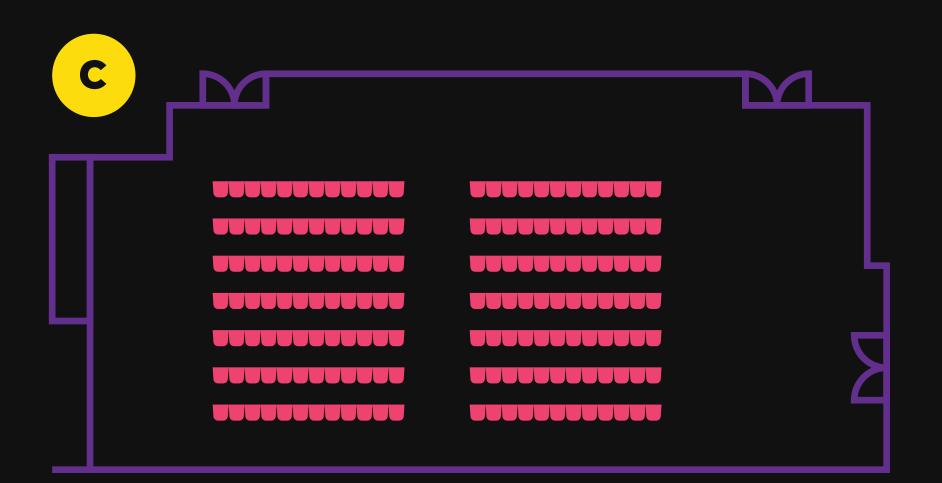

# ENHANCEMENTS: EVENT SPACES OAKMONT ROOM LAYOUT

# **ENHANCEMENTS: EVENT SPACES OAKMONT ROOM CONFIGURATIONS**

| A |   |
|---|---|
|   |   |
|   | Σ |

### **PRESENTATION LAYOUT** Widthwise with Long Tables (up to 72 guests)

С

**PRESENTATION LAYOUT** Widthwise (up to 120 guests)