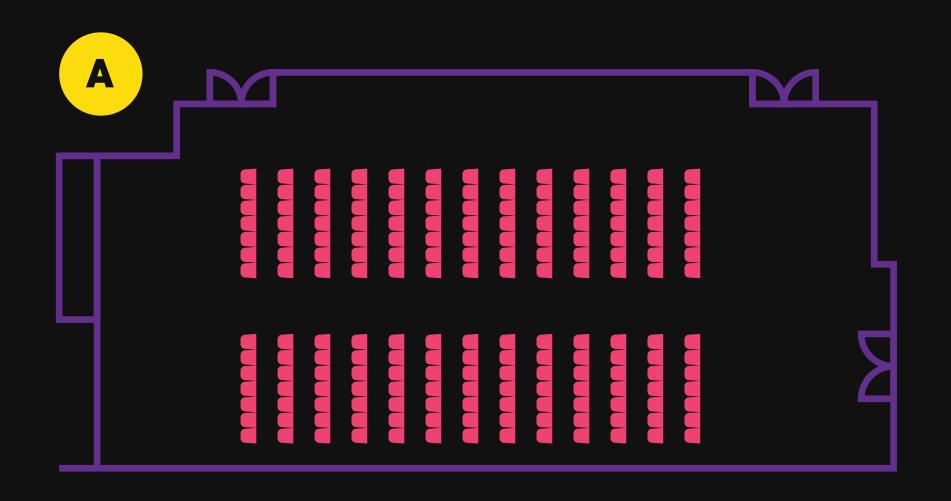

## OAKMONT ROOM LAYOUT

## OAKMONT ROOM CONFIGURATIONS

- PRESENTATION LAYOUT
  Lengthwise (up to 120 guests)
- PRESENTATION LAYOUT
  Widthwise with Long Tables (up to 72 guests)
- PRESENTATION LAYOUT
  Widthwise (up to 120 guests)