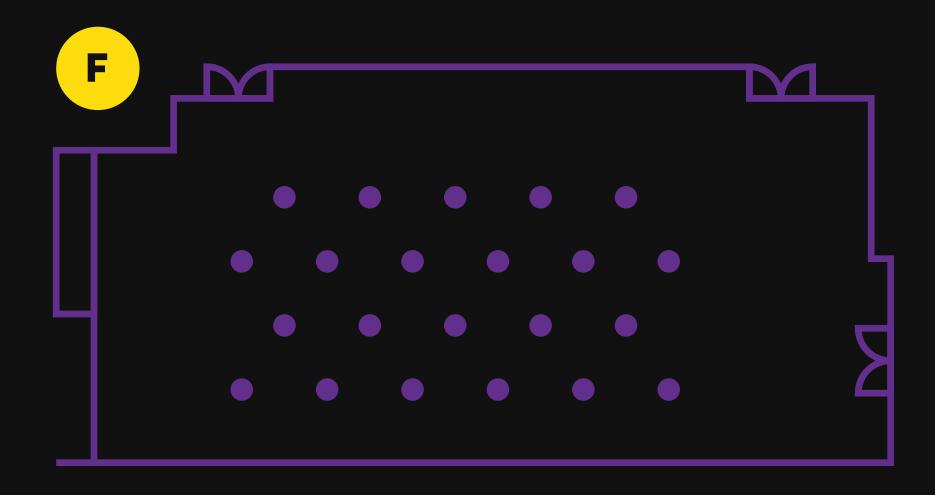

## OAKMONT ROOM LAYOUT

## OAKMONT ROOM CONFIGURATIONS (CONTINUED)

- BANQUET LAYOUT
  Round Tables (up to 120 guests)
- HIGH TOP LAYOUT
  High Tops with Chairs + Open Areas (up to 200 guests)
- HIGH TOP LAYOUT
  High Tops + Open Areas, All Standing (up to 200 guests)