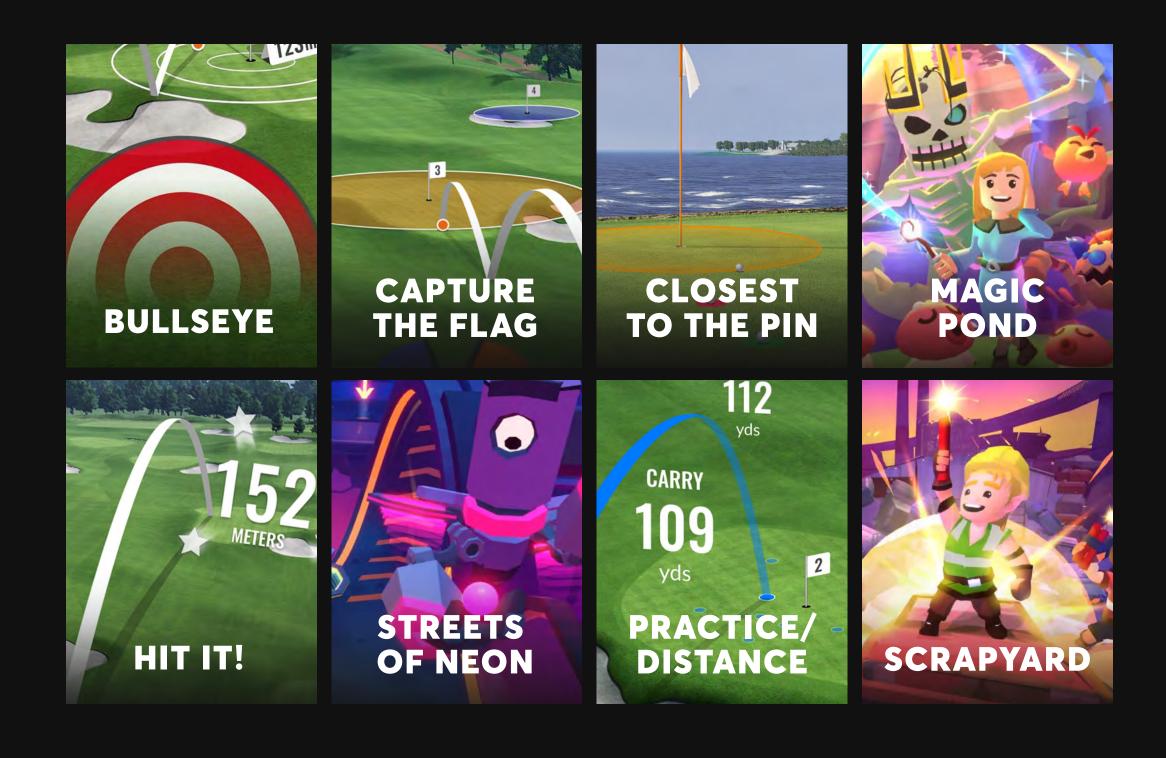

# GAMES + FUN FOR EVERYONE

**OUR NEW TRACKMAN RANGE OFFERS A VARIETY OF EXCITING GAMES:** 

## FROM ALL OVER THE WORLD

Experience legendary courses from around the globe—whenever you want, no matter the weather, in any bay on the range. Luxe Golf Bays will feature 10-12 new courses every month, including a featured 1 TrackMan selected, PGA course.