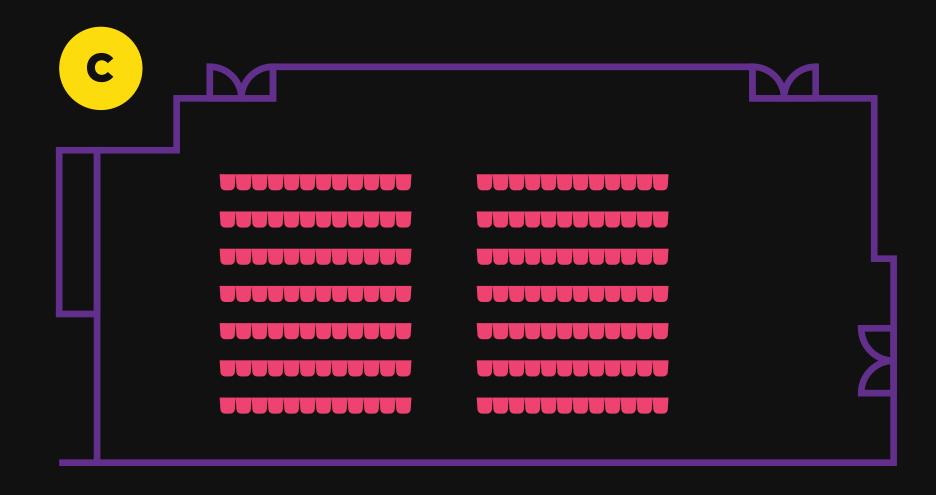

## OAKMONT ROOM LAYOUT

## OAKMONT ROOM CONFIGURATIONS (CONTINUED)

- BANQUET LAYOUT
  Round Tables (up to 120 guests)
- HIGH TOP LAYOUT
  High Tops with Chairs + Open Areas (up to 200 guests)
- HIGH TOP LAYOUT
  High Tops + Open Areas, All Standing (up to 200 guests)