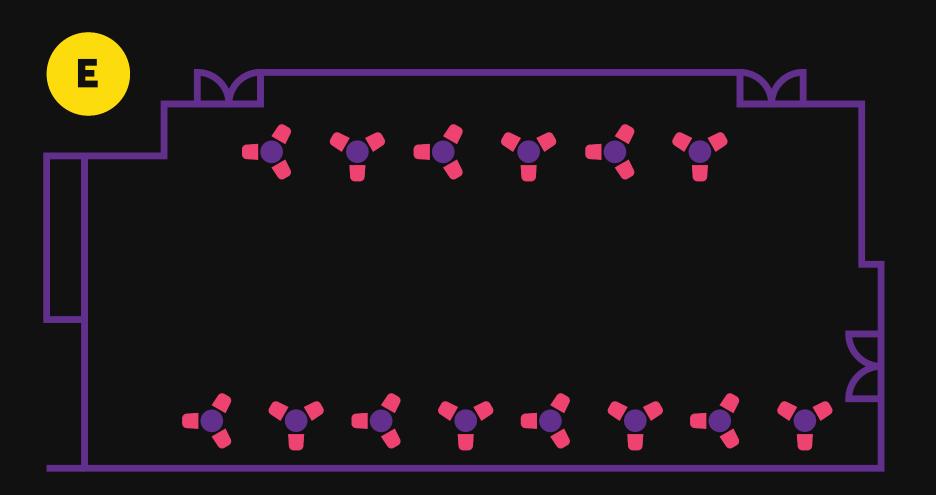

## OAKMONT ROOM LAYOUT

## OAKMONT ROOM CONFIGURATIONS (CONTINUED)

- BANQUET LAYOUT
  Round Tables (up to 120 guests)
- HIGH TOP LAYOUT
  High Tops with Chairs + Open Areas (up to 200 guests)
- HIGH TOP LAYOUT
  High Tops + Open Areas, All Standing (up to 200 guests)