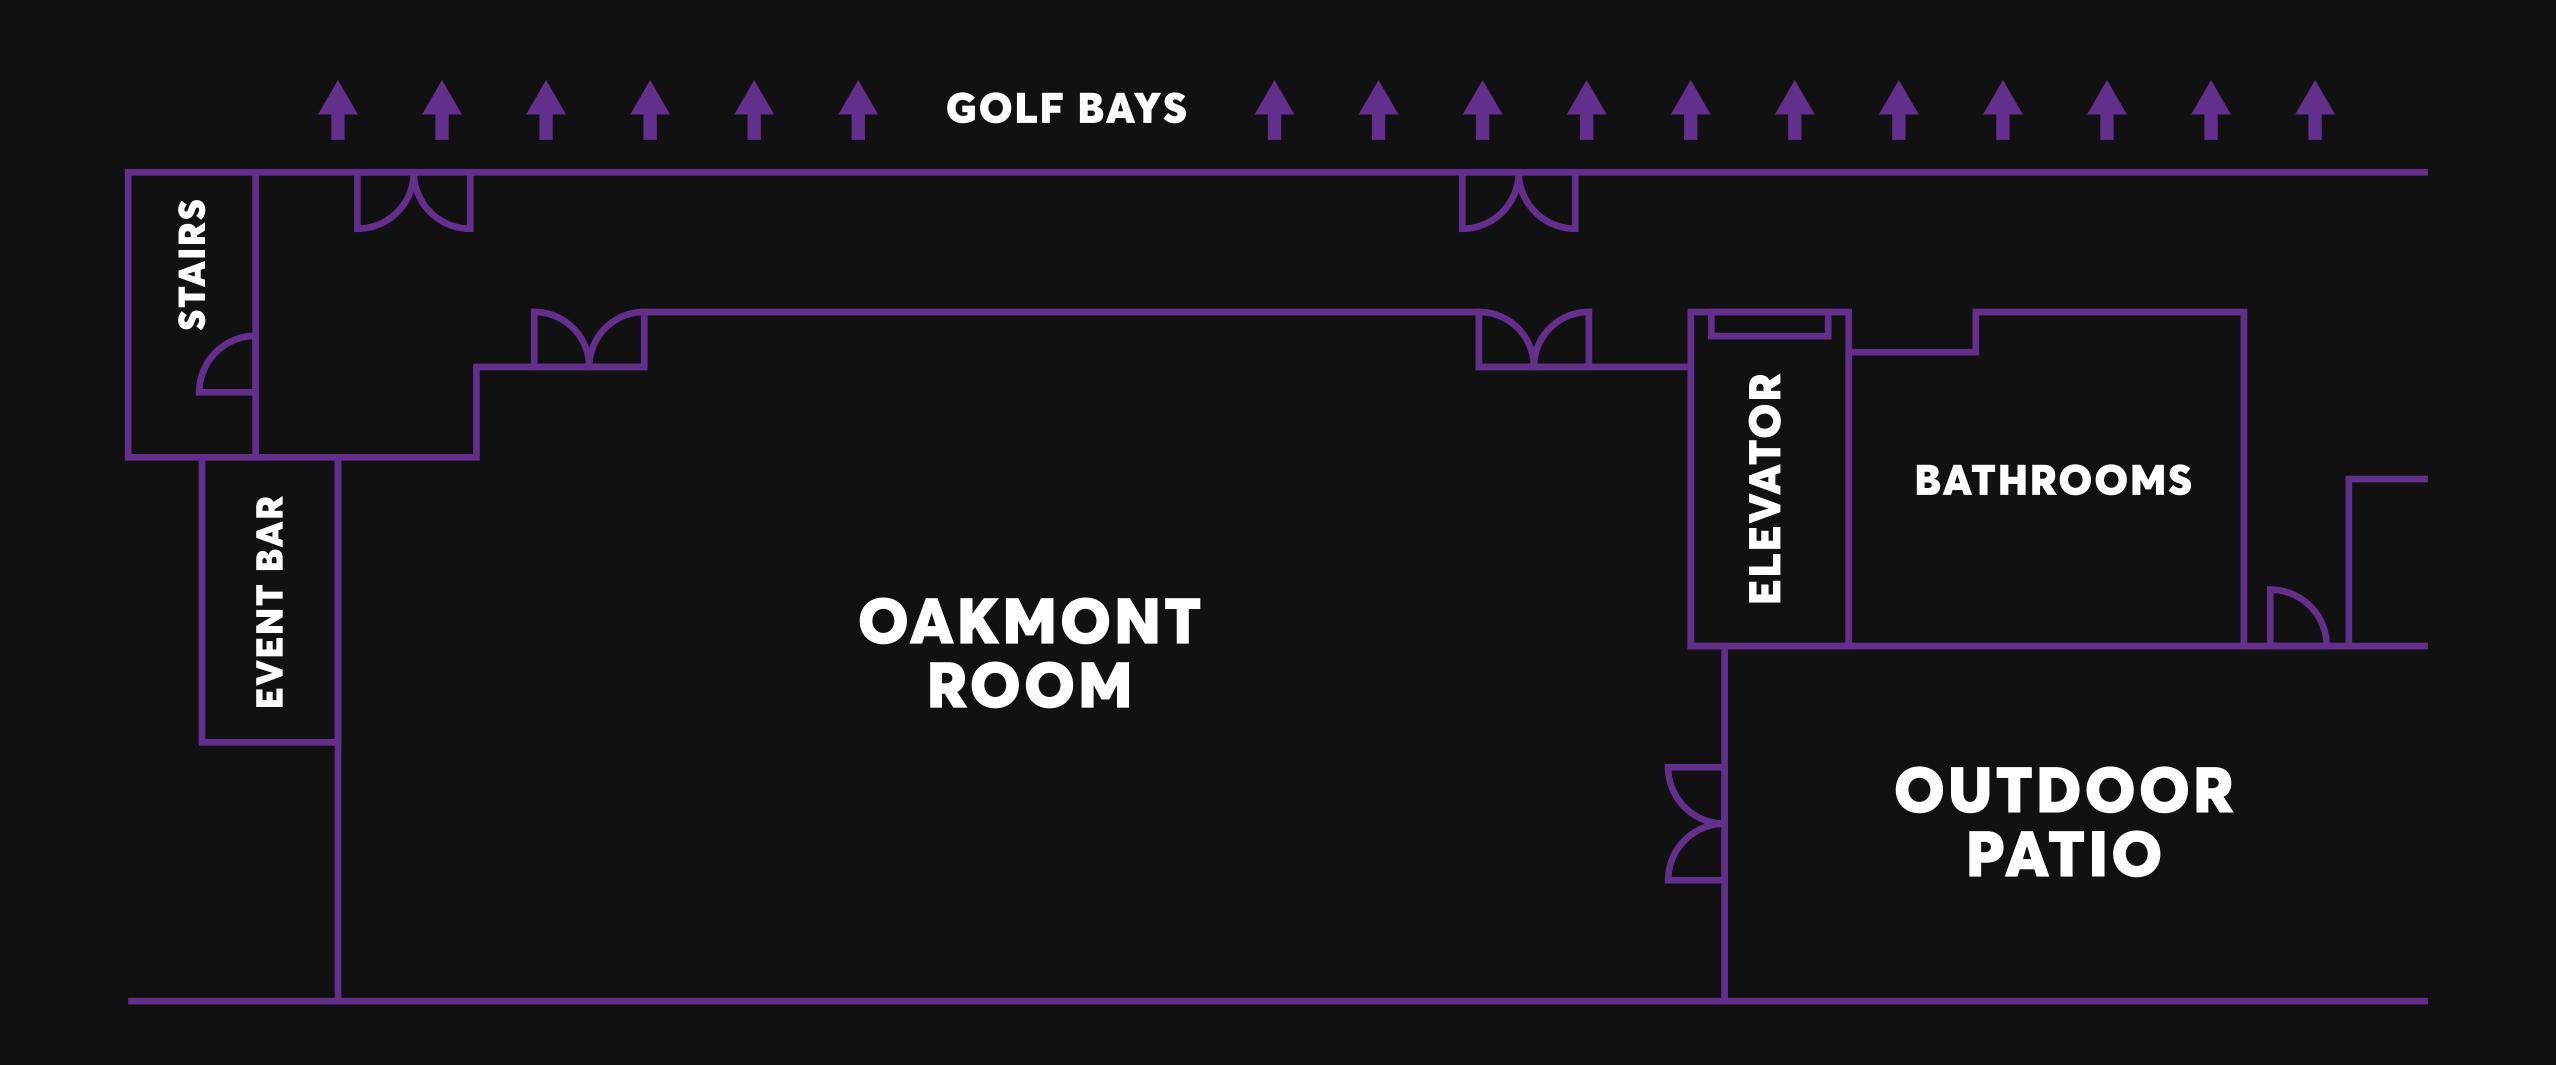

## OAKMONT ROOM

Our spacious 2nd floor
Oakmont Room is perfect for
hosting larger events with
up to 200 people!

#### **EVENT SPACE DETAILS:**

200 Max CapacityCustom Seating LayoutsDirect Access to Outdoor PatioEvent BarAV Available

#### **CLOSE PROXIMITY TO:**

Golf Bays
Bathrooms
Elevator & Stairs