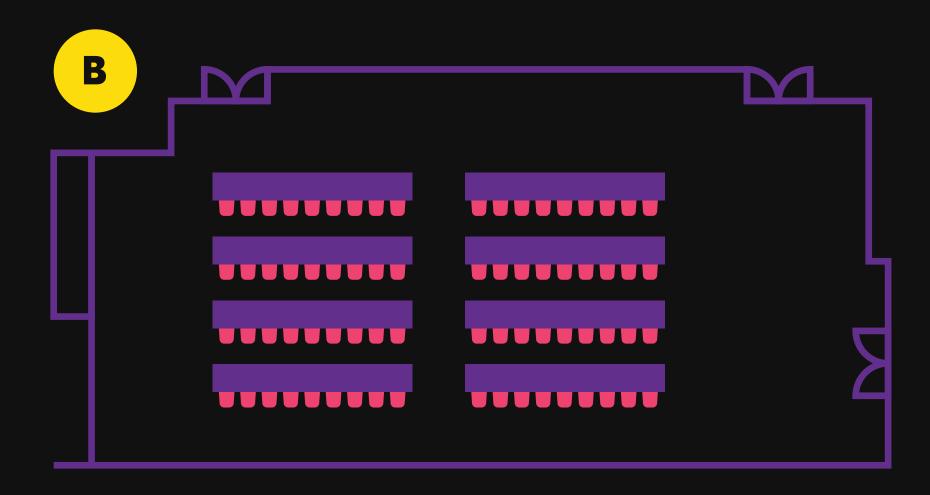

## OAKMONT ROOM LAYOUT

## OAKMONT ROOM CONFIGURATIONS

- PRESENTATION LAYOUT
  Lengthwise (up to 120 guests)
- PRESENTATION LAYOUT
  Widthwise with Long Tables (up to 72 guests)
- PRESENTATION LAYOUT
  Widthwise (up to 120 guests)