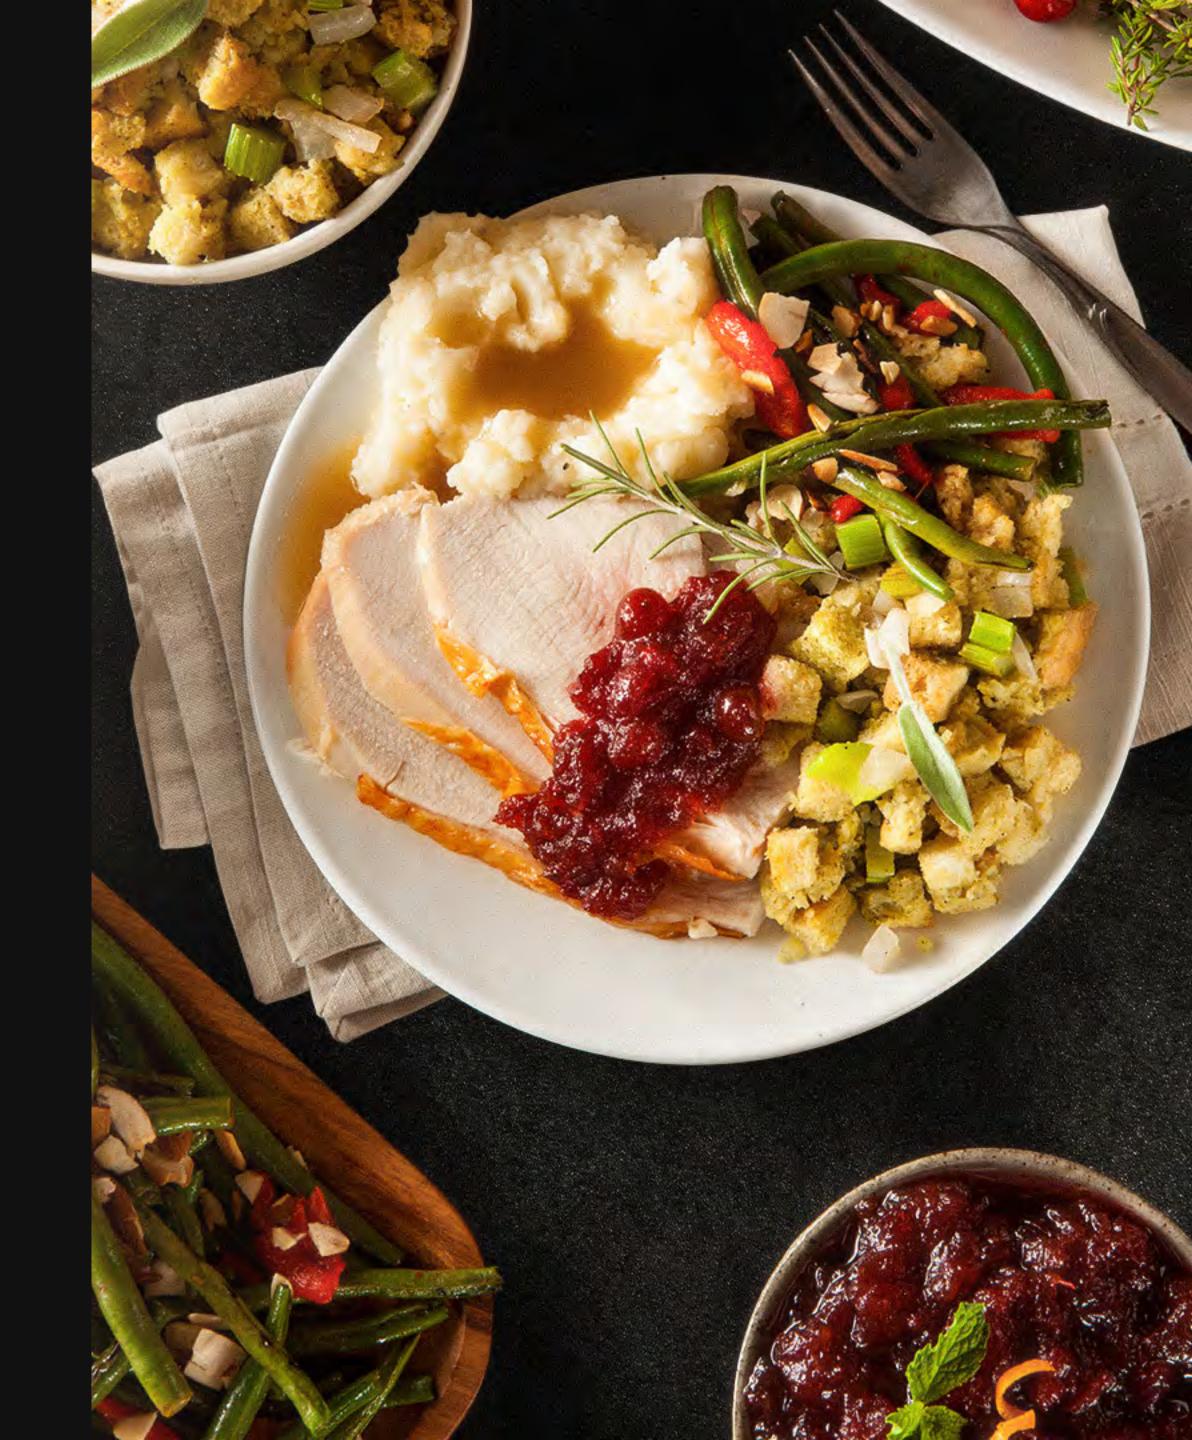

#### **TRADITIONAL**

\$38 PER PERSON FOR ONE ENTRÉE

\$45 PER PERSON FOR BOTH ENTRÉES

#### CHOICE OF ENTRÉE

- OLD FASHIONED GLAZED HAM
- HERB CRUSTED ROASTED TURKEY

## **ITALIAN**

\$45 PER PERSON FOR BOTH ENTRÉES

#### ENTRÉE INCLUDED

- SPAGHETTI & MEATBALLS
- CHICKEN PARMESAN

**INCLUDES GARLIC BREAD** 

#### **DELUXE**

\$45 PER PERSON FOR BOTH ENTRÉES

#### **ENTRÉE INCLUDED**

- BEEF STROGANOFF
- ASIAGO & PEPPER STUFFED CHICKEN

All Options Include

DINNER ROLLS & SALAD,
YOUR CHOICE OF 2 SIDES & CHOICE OF 2 DESSERTS

## **SIDES**

STUFFING
SEASONAL VEGGIES
GREEN BEAN CASSEROLE
GARLIC MASHED POTATOES

SWEET MASHED POTATOES
ROASTED POTATO
CRANBERRY SAUCE

### **DESSERTS**

COOKIES
BROWNIES
ASSORTED DESSERT BARS
DANISH & KRINGLE